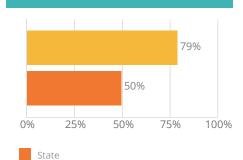

Superintendent: Crosswait, Charlene

MILLER

Grade Levels: KG-12

# SCHOOL ENROLLMENT



Teachers

39.20

Administrators

3.00

# STUDENT PERFORMANCE







#### STUDENT PROGRESS







# Attendance Rate **93%**





**COLLEGE AND CAREER READINESS** 

Chronic
Absenteeism
Rate

Grade Levels: 09-12

Principal: Steve Schumacher

DEPARTMENT OF EDUCATION ng. Leadership. Service.

#### SCHOOL ENROLLMENT



**Teachers** 

11.79

**Administrators** 

0.67

# STUDENT PERFORMANCE







#### HIGH SCHOOL COMPLETION



#### **COLLEGE AND CAREER READINESS**



#### **ENGLISH LEARNERS ON TRACK**



#### **OVERALL SCORE**

Overall school SPI scores will not be reported in the 2021-2022 public report card, however school support designations are shown at the top of the front page for each school. SPI scores were calculated and reported only in the private report card.

Chronic **Absenteeism** Rate



south dakota DEPARTMENT OF EDUCATION

Grade Levels: 07-08

# SCHOOL ENROLLMENT



**Teachers** 

5.21

**Administrato