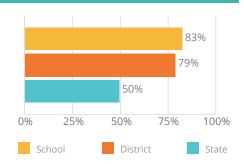

Superintendent: Crosswait, Charlene

MILLER

Grade Levels: KG-12

# SCHOOL ENROLLMENT



Teachers

39.20

Administrators

3.00

# STUDENT PERFORMANCE







#### STUDENT PROGRESS







# Attendance Rate **93%**





**COLLEGE AND CAREER READINESS** 

Chronic
Absenteeism
Rate

Grade Levels: 09-12

Principal: Steve Schumacher

DEPARTMENT OF EDUCATION ng. Leadership. Service.

#### SCHOOL ENROLLMENT



**Teachers** 

11.79

**Administrators** 

0.67

# STUDENT PERFORMANCE







#### HIGH SCHOOL COMPLETION



#### **COLLEGE AND CAREER READINESS**



#### **ENGLISH LEARNERS ON TRACK**



#### **OVERALL SCORE**

Overall school SPI scores will not be reported in the 2021-2022 public report card, however school support designations are shown at the top of the front page for each school. SPI scores were calculated and reported only in the private report card.

Chronic **Absenteeism** Rate



south dakota DEPARTMENT OF EDUCATION

Grade Levels: 07-08

# SCHOOL ENROLLMENT



**Teachers** 

5.21

**Administrators** 

0.33

# STUDENT PERFORMANCE







# STUDENT PROGRESS



# **ENGLISH LEARNERS ON TRACK**



# **OVERALL SCORE**

100%

Overall school SPI scores will not be reported in the 2021-2022 public report card, however school support designations are shown at the top of the front page for each school. SPI scores were calculated and repo