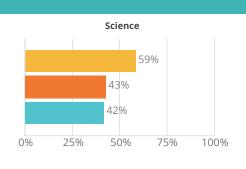

card.

Chronic **Absenteeism** Rate



south dakota DEPARTMENT OF EDUCATION

Grade Levels: 07-08

# SCHOOL ENROLLMENT



**Teachers** 

5.21

**Administrators** 

0.33

# STUDENT PERFORMANCE







# STUDENT PROGRESS



# **ENGLISH LEARNERS ON TRACK**



# **OVERALL SCORE**

100%

Overall school SPI scores will not be reported in the 2021-2022 public report card, however school support designations are shown at the top of the front page for each school. SPI scores were calculated and reported only in the private report card.

**Attendance** Rate

92%

Chronic **Absenteeism** Rate

Grade Levels: KG-06

south dakota
DEPARTMENT OF EDUCATION
Learning, Leadership, Service.

Principal: Drake Bachmeier

# SCHOOL ENROLLMENT



**Teachers** 

20.08

Administrators

0.99

# STUDENT PERFORMANCE







# STUDENT PROGRESS





# **ENGLISH LEARNERS ON TRACK**



# **OVERALL SCORE**

Overall school SPI scores will not be reported in the 2021-2022 public report card, however school support designations are shown at the top of the front page for each school. SPI scores were calculated and reported only in the private report card.

Attendance Rate

93%

Chronic Absenteeism Rate



# MILLERDALE COLONY ELEMENTARY

MILLER

Principal: Drake Bachmeier Grade Levels: KG-08

#### SCHOOL ENROLLMENT



**Teachers** 

2.12

Administrators

0.01

# STUDENT PERFORMANCE







#### STUDENT PROGRESS







# OVERALL SCORE

Overall school SPI scores will not be reported in the 2021-2022 public report card, however school support designations are shown at the top of the front page for each school. SPI scores