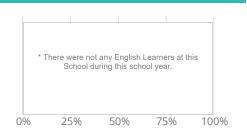

Superintendent: Crosswait, Charlene

MILLER

Grade Levels: KG-12

# SCHOOL ENROLLMENT



Teachers

39.20

Administrators

3.00

# STUDENT PERFORMANCE







#### STUDENT PROGRESS







# Attendance Rate **93%**





**COLLEGE AND CAREER READINESS** 

Chronic
Absenteeism
Rate

Grade Levels: 09-12

Principal: Steve Schumacher

DEPARTMENT OF EDUCATION ng. Leadership. Service.

#### SCHOOL ENROLLMENT



**Teachers** 

11.79

**Administrators** 

0.67

# STUDENT PERFORMANCE







#### HIGH SCHOOL COMPLETION



#### **COLLEGE AND CAREER READINESS**



#### **ENGLISH LEARNERS ON TRACK**



#### **OVERALL SCORE**

Overall school SPI scores will not be reported in the 2021-2022 public report card, however school support designations are shown at the top of the front page for each school. SPI scores were calculated and reported only in the private report card.

Chronic **Absenteeism** Rate



south dakota DEPARTMENT OF EDUCATION

Grade Levels: 07-08

# SCHOOL ENROLLMENT



**Teachers** 

5.21

**Administrators** 

0.33

# STUDENT PERFORMANCE







# STUDENT PROGRESS



# **ENGLISH LEARNERS ON TRACK**



# **OVERALL SCORE**

100%

Overall school SPI scores will not be reported in the 2021-2022 public report card, however school support designations are shown at the top of the front page for each school. SPI scores were calculated and reported only in the private report card.