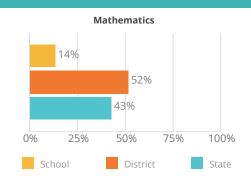

Superintendent: Crosswait, Charlene

MILLER

Grade Levels: KG-12

# SCHOOL ENROLLMENT



Teachers

39.20

Administrators

3.00

# STUDENT PERFORMANCE







#### STUDENT PROGRESS







# Attendance Rate **93%**





**COLLEGE AND CAREER READINESS** 

Chronic
Absenteeism
Rate

Grade Levels: 09-12

Principal: Steve Schumacher

DEPARTMENT OF EDUCATION ng. Leadership. Service.

#### SCHOOL ENROLLMENT



**Teachers** 

11.79

**Administrators** 

0.67

# STUDENT PERFORMANCE







#### HIGH SCHOOL COMPLETION



#### **COLLEGE AND CAREER READINESS**



#### **ENGLISH LEARNERS ON TRACK**



#### **OVERALL SCORE**

Overall school SPI scores will not be reported in the 2021-2022 public report card, however school support designations are shown at the top of the front page for each school. SPI scores were calculated and reported only in the private report card.

Chronic **Absenteeism** Rate



south dakota DEPARTMENT OF EDUCATION

Grade Levels: 07-08

# SCHOOL ENROLLMENT



**Teachers** 

5.21

**Administrators** 

0.33

# STUDENT PERFORMANCE







# STUDENT PROGRESS



# **ENGLISH LEARNERS ON TRACK**



# **OVERALL SCORE**

100%

Overall school SPI scores will not be reported in the 2021-2022 public report card, however school support designations are shown at the