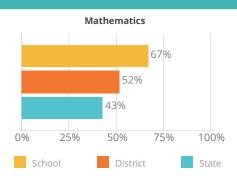

t card.

Chronic **Absenteeism** Rate



south dakota DEPARTMENT OF EDUCATION

Grade Levels: 07-08

# SCHOOL ENROLLMENT



**Teachers** 

5.21

**Administrators** 

0.33

# STUDENT PERFORMANCE







# STUDENT PROGRESS



# **ENGLISH LEARNERS ON TRACK**



# **OVERALL SCORE**

100%

Overall school SPI scores will not be reported in the 2021-2022 public report card, however school support designations are shown at the top of the front page for each school. SPI scores were calculated and reported only in the private report card.

**Attendance** Rate

92%

Chronic **Absenteeism** Rate

Grade Levels: KG-06

south dakota
DEPARTMENT OF EDUCATION
Learning, Leadership, Service.

Principal: Drake Bachmeier

# SCHOOL ENROLLMENT



**Teachers** 

20.08

Administrators

0.99

# STUDENT PERFORMANCE







# STUDENT PROGRESS





# **ENGLISH LEARNERS ON TRACK**



# **OVERALL SCORE**

Overall school SPI scores will not be reported in the 2021-2022 public report card, however school support designations are shown at the top of the front page for each school. SPI scores were calculated and reported only in the private report card.

Attendance Rate

93%

Chronic Absenteeism Rate



# MILLERDALE COLONY ELEMENTARY

MILLER

Principal: Drake Bachmeier Grade Levels: KG-08

#### SCHOOL ENROLLMENT



**Teachers** 

2.12

Administrators

0.01

# STUDENT PERFORMANCE







#### STUDENT PROGRESS







# OVERALL SCORE

Overall school SPI scores will not be reported in the 2021-2022 public report card, however school support designations are shown at the top of the front page for each school. SPI scor