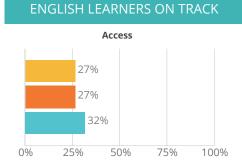

evels: KG-06

south dakota
DEPARTMENT OF EDUCATION
Learning, Leadership, Service.

Principal: Drake Bachmeier

# SCHOOL ENROLLMENT



**Teachers** 

20.08

Administrators

0.99

# STUDENT PERFORMANCE







# STUDENT PROGRESS





# **ENGLISH LEARNERS ON TRACK**



# **OVERALL SCORE**

Overall school SPI scores will not be reported in the 2021-2022 public report card, however school support designations are shown at the top of the front page for each school. SPI scores were calculated and reported only in the private report card.

Attendance Rate

93%

Chronic Absenteeism Rate



# MILLERDALE COLONY ELEMENTARY

MILLER

Principal: Drake Bachmeier Grade Levels: KG-08

#### SCHOOL ENROLLMENT



**Teachers** 

2.12

Administrators

0.01

# STUDENT PERFORMANCE







#### STUDENT PROGRESS







# OVERALL SCORE

Overall school SPI scores will not be reported in the 2021-2022 public report card, however school support designations are shown at the top of the front page for each school. SPI scores were calculated and reported only in the private report card.

Attendance Rate

97%

Chronic Absenteeism Rate