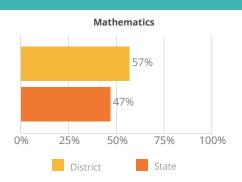

Superintendent: Crosswait, Charlene

MILLER

Grade Levels: KG-12

# SCHOOL ENROLLMENT



Teachers

39.20

Administrators

3.00

# STUDENT PERFORMANCE







#### STUDENT PROGRESS







# Attendance Rate **93%**





**COLLEGE AND CAREER READINESS** 

Chronic
Absenteeism
Rate

Grade Levels: 09-12

Principal: Steve Schumacher

DEPARTMENT OF EDUCATION ng. Leadership. Service.

#### SCHOOL ENROLLMENT



**Teachers** 

11.79

**Administrators** 

0.67

# STUDENT PERFORMANCE







#### HIGH SCHOOL COMPLETION



#### **COLLEGE AND CAREER READINESS**



#### **ENGLISH LEARNERS ON TRACK**



#### **OVERALL SCORE**

Overall school SPI scores will not be reported in the 2021-2022 public report card, however school support designations are shown at the top of the front page for each school. SPI scores were calculated and reported only in the private report card.

Chronic **Absenteeism** Rate



south dakota DEPARTMENT OF EDUCATION

Grade Levels: 07-08

# SCHOOL ENROLLMENT



**