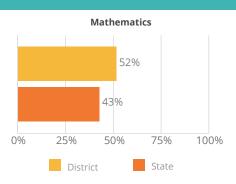

Superintendent: Crosswait, Charlene

MILLER

Grade Levels: KG-12

# SCHOOL ENROLLMENT



Teachers

39.20

Administrators

3.00

# STUDENT PERFORMANCE







#### STUDENT PROGRESS







# Attendance Rate **93%**





**COLLEGE AND CAREER READINESS** 

Chronic
Absenteeism
Rate

Grade Levels: 09-12

Principal: Steve Schumacher

DEPARTMENT OF EDUCATION ng. Leadership. Service.

#### SCHOOL ENROLLMENT



**Teachers** 

11.79

**Administrators** 

0.67

# STUDENT PERFORMANCE







#### HIGH SCHOOL COMPLETION



#### **COLLEGE AND CAREER READINESS**



#### **ENGLISH LEARNERS ON TRACK**



#### **OVERALL SCORE**

Overall school SPI scores will not be reported in the 2021-2022 public report card, however school support designations are shown at the top of the front page for each school. SPI scores were calculated and reported only in the private report card.

Chronic **Absenteeism** Rate



south dakota DEPARTMENT OF EDUCATION

Grade Levels: 07-