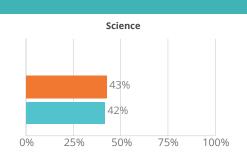

**Absenteeism** Rate

Grade Levels: KG-06

south dakota
DEPARTMENT OF EDUCATION
Learning, Leadership, Service.

Principal: Drake Bachmeier

# SCHOOL ENROLLMENT



**Teachers** 

20.08

Administrators

0.99

# STUDENT PERFORMANCE







# STUDENT PROGRESS





# **ENGLISH LEARNERS ON TRACK**



# **OVERALL SCORE**

Overall school SPI scores will not be reported in the 2021-2022 public report card, however school support designations are shown at the top of the front page for each school. SPI scores were calculated and reported only in the private report card.

Attendance Rate

93%

Chronic Absenteeism Rate



# MILLERDALE COLONY ELEMENTARY

MILLER

Principal: Drake Bachmeier Grade Levels: KG-08

#### SCHOOL ENROLLMENT



**Teachers** 

2.12

Administrators

0.01

# STUDENT PERFORMANCE







#### STUDENT PROGRESS







# OVERALL SCORE

Overall school SPI scores will not be reported in the 2021-2022 public report card, however school support designations are shown at the top of the front page for each school. SPI scores were calculated and reported only in the private report card.

Attendance Rate

97%

Chronic Absenteeism Rate