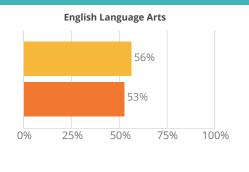

Superintendent: Crosswait, Charlene

MILLER

Grade Levels: KG-12

# SCHOOL ENROLLMENT



Teachers

39.20

Administrators

3.00

# STUDENT PERFORMANCE







#### STUDENT PROGRESS







# Attendance Rate **93%**





**COLLEGE AND CAREER READINESS** 

Chronic
Absenteeism
Rate

Grade Levels: 09-12

Principal: Steve Schumacher

DEPARTMENT OF EDUCATION ng. Leadership. Service.

#### SCHOOL ENROLLMENT



**Teachers** 

11.79

**Administrators** 

0.67

# STUDENT PERFORMANCE







#### HIGH SCHOOL COMPLETION



#### **COLLEGE AND CAREER READINESS**



#### **ENGLISH LEARNERS ON TRACK**



#### **OVERALL SCORE**

Overall school SPI scores will not be reported in the 2021-2022 public report card, however school support designations are shown at the top of the front page for each school. SPI scores were calculated and reported only in the private report card.

Chronic **Absenteeism** Rate



south dakota DEPARTMENT OF EDUCATION

Grade Levels: 07-08

# SCHOOL ENROLLMENT