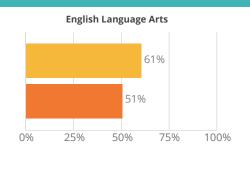

Superintendent: Crosswait, Charlene

MILLER

Grade Levels: KG-12

# SCHOOL ENROLLMENT



Teachers

39.20

Administrators

3.00

# STUDENT PERFORMANCE







#### STUDENT PROGRESS







# Attendance Rate **93%**





**COLLEGE AND CAREER READINESS** 

Chronic
Absenteeism
Rate

Grade Levels: 09-12

Principal: Steve Schumacher

DEPARTMENT OF EDUCATION ng. Leadership. Service.

#### SCHOOL ENROLLMENT



**Teachers** 

11.79

**Administrators** 

0.67

# STUDENT PERFORMANCE







#### HIGH SCHOOL COMPLETION



#### **COLLEGE AND CAREER READINESS**



#### **ENGLISH LEARNERS ON TRACK**



#### **OVERALL SCORE**

Overall school SPI scores will not be reported in the 2021-2022 public report card, however school support designations are shown at the top of the front page for each school. SPI scores were calculated and reported only in the private report card.

Chronic **Absenteeism** Rate



south dakota DEPARTMENT OF EDUCATION

Grade Levels: 0