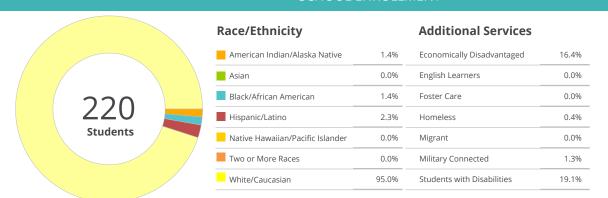

hool. SPI scores were calculated and reported only in the private report card.

Chronic **Absenteeism** Rate



south dakota DEPARTMENT OF EDUCATION

Grade Levels: 07-08

# SCHOOL ENROLLMENT



**Teachers** 

5.21

**Administrators** 

0.33

# STUDENT PERFORMANCE







# STUDENT PROGRESS



# **ENGLISH LEARNERS ON TRACK**



# **OVERALL SCORE**

100%

Overall school SPI scores will not be reported in the 2021-2022 public report card, however school support designations are shown at the top of the front page for each school. SPI scores were calculated and reported only in the private report card.

**Attendance** Rate

92%

Chronic **Absenteeism** Rate

Grade Levels: KG-06

south dakota
DEPARTMENT OF EDUCATION
Learning, Leadership, Service.

Principal: Drake Bachmeier

# SCHOOL ENROLLMENT



**Teachers** 

20.08

Administrators

0.99

# STUDENT PERFORMANCE







# STUDENT PROGRESS





# **ENGLISH LEARNERS ON TRACK**



# **OVERALL SCORE**

Overall school SPI scores will not be reported in the 2021-2022 public report card, however school support designations are shown at the top of the front page for each school. SPI scores were calculated and reported only in the private report card.

Attendance Rate

93%

Chronic Absenteeism Rate



# MILLERDALE COLONY ELEMENTARY

MILLER

Principal: Drake Bachmeier Grade Levels: KG-08

#### SCHOOL ENROLLMENT



**Teachers** 

2.12

Administrators

0.01

# STUDENT PERFORMANCE







#### STUDENT PROGRESS







# OVERALL SCORE

Overall school SPI scores will not be reported in the 2021-2022 public report card, however school support design