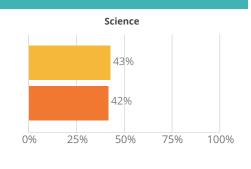

Superintendent: Crosswait, Charlene

MILLER

Grade Levels: KG-12

# SCHOOL ENROLLMENT



Teachers

39.20

Administrators

3.00

# STUDENT PERFORMANCE







#### STUDENT PROGRESS







# Attendance Rate **93%**





**COLLEGE AND CAREER READINESS** 

Chronic
Absenteeism
Rate

Grade Levels: 09-12

Principal: Steve Schumacher

DEPARTMENT OF EDUCATION ng. Leadership. Service.

#### SCHOOL ENROLLMENT



**Teachers** 

11.79

**Administrators** 

0.67

# STUDENT PERFORMANCE







#### HIGH SCHOOL COMPLETION



#### **COLLEGE AND CAREER READINESS**



#### **ENGLISH LEARNERS ON TRACK**



#### **OVERALL SCORE**

Overall school SPI scores will not be reported in the 2021-2022 public report card, however school support designations are shown at the top of the front page for each school. SPI scores were calculated and reported only in the private report card.

Chronic **Absenteeism** Rate



south dakota DEPARTMENT OF EDUCATION

Grade Levels: 07-08