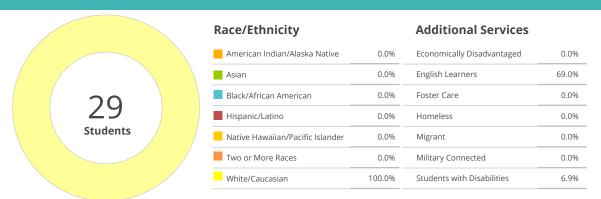

ted only in the private report card.

**Attendance** Rate

92%

Chronic **Absenteeism** Rate

Grade Levels: KG-06

south dakota
DEPARTMENT OF EDUCATION
Learning, Leadership, Service.

Principal: Drake Bachmeier

# SCHOOL ENROLLMENT



**Teachers** 

20.08

Administrators

0.99

# STUDENT PERFORMANCE







# STUDENT PROGRESS





# **ENGLISH LEARNERS ON TRACK**



# **OVERALL SCORE**

Overall school SPI scores will not be reported in the 2021-2022 public report card, however school support designations are shown at the top of the front page for each school. SPI scores were calculated and reported only in the private report card.

Attendance Rate

93%

Chronic Absenteeism Rate



# MILLERDALE COLONY ELEMENTARY

MILLER

Principal: Drake Bachmeier Grade Levels: KG-08

#### SCHOOL ENROLLMENT



**Teachers** 

2.12

Administrators

0.01

# STUDENT PERFORMANCE







#### STUDENT PROGRESS







# OVERALL SCORE

Overall school SPI scores will not be reported in the 2021-2022 public report card, however school support designations are shown at the top of the front page for each school. SPI scores were calculated and reported only in the private report card.

Attendance Rate

97%

Chronic Absenteeism Rate