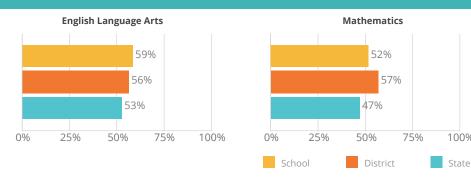

Grade Levels: 09-12

Principal: Steve Schumacher

DEPARTMENT OF EDUCATION ng. Leadership. Service.

#### SCHOOL ENROLLMENT



**Teachers** 

11.79

**Administrators** 

0.67

# STUDENT PERFORMANCE







#### HIGH SCHOOL COMPLETION



#### **COLLEGE AND CAREER READINESS**



#### **ENGLISH LEARNERS ON TRACK**



#### **OVERALL SCORE**

Overall school SPI scores will not be reported in the 2021-2022 public report card, however school support designations are shown at the top of the front page for each school. SPI scores were calculated and reported only in the private report card.

Chronic **Absenteeism** Rate



south dakota DEPARTMENT OF EDUCATION

Grade Levels: 07-08

# SCHOOL ENROLLMENT



**Teachers** 

5.21

**Administrators** 

0.33

# STUDENT PERFORMANCE







# STUDENT PROGRESS



# **ENGLISH LEARNERS ON TRACK**



# **OVERALL SCORE**

100%

Overall school SPI scores will not be reported in the 2021-2022 public report card, however school support designations are shown at the top of the front page for each school. SPI scores were calculated and reported only in the private report card.

**Attendance** Rate

92%

Chronic **Absenteeism** Rate

Grade Levels: KG-06

south dakota
DEPARTMENT OF EDUCATION
Learning, Leadership, Service.

Principal: Drake Bachmeier

# SCHOOL ENROLLMENT



**Teachers** 

20.08

Administrators

0.99

# STUDENT PERFORMANCE







# STUDENT PROGRESS





# **ENGLISH LEARNERS ON TRACK**



# **OVERALL SCORE**

Overall school SPI scores will not be reported in the 2021-2022 public report card, however school support designations are shown at the