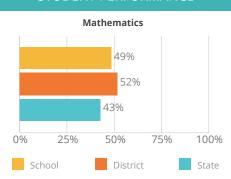

hronic
Absenteeism
Rate

Grade Levels: 09-12

Principal: Steve Schumacher

DEPARTMENT OF EDUCATION ng. Leadership. Service.

#### SCHOOL ENROLLMENT



**Teachers** 

11.79

**Administrators** 

0.67

# STUDENT PERFORMANCE







#### HIGH SCHOOL COMPLETION



#### **COLLEGE AND CAREER READINESS**



#### **ENGLISH LEARNERS ON TRACK**



#### **OVERALL SCORE**

Overall school SPI scores will not be reported in the 2021-2022 public report card, however school support designations are shown at the top of the front page for each school. SPI scores were calculated and reported only in the private report card.

Chronic **Absenteeism** Rate



south dakota DEPARTMENT OF EDUCATION

Grade Levels: 07-08

# SCHOOL ENROLLMENT



**Teachers** 

5.21

**Administrators** 

0.33

# STUDENT PERFORMANCE







# STUDENT PROGRESS



# **ENGLISH LEARNERS ON TRACK**



# **OVERALL SCORE**

100%

Overall school SPI scores will not be reported in the 2021-2022 public report card, however school support designations are shown at the top of the front page for each school. SPI scores were calculated and reported only in the private report card.

**Attendance** Rate

92%

Chronic **Absenteeism** Rate

Grade Levels: KG-06

south dakota
DEPARTMENT OF EDUCATION
Learning, Leadership, Service.

Principal: Drake Bachmeier

# SCHOOL ENROLLMENT



**Teachers** 

20.08

Administrators

0.99

# STUDENT PERFORMANCE







# STUDENT PROGRESS





# **ENGLISH LEARNERS ON TRACK**



# **OVERALL SCORE**

Overall school SPI scores will not be reported in the 2021-2022 public report card, however school support desig