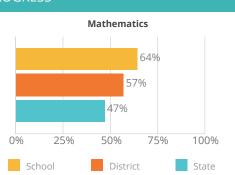

eism** Rate



south dakota DEPARTMENT OF EDUCATION

Grade Levels: 07-08

# SCHOOL ENROLLMENT



**Teachers** 

5.21

**Administrators** 

0.33

# STUDENT PERFORMANCE







# STUDENT PROGRESS



# **ENGLISH LEARNERS ON TRACK**



# **OVERALL SCORE**

100%

Overall school SPI scores will not be reported in the 2021-2022 public report card, however school support designations are shown at the top of the front page for each school. SPI scores were calculated and reported only in the private report card.

**Attendance** Rate

92%

Chronic **Absenteeism** Rate

Grade Levels: KG-06

south dakota
DEPARTMENT OF EDUCATION
Learning, Leadership, Service.

Principal: Drake Bachmeier

# SCHOOL ENROLLMENT



**Teachers** 

20.08

Administrators

0.99

# STUDENT PERFORMANCE







# STUDENT PROGRESS





# **ENGLISH LEARNERS ON TRACK**



# **OVERALL SCORE**

Overall school SPI scores will not be reported in the 2021-2022 public report card, however school support designations are shown at the top of the front page for each school. SPI scores were calculated and reported only in the private report card.

Attendance Rate

93%

Chronic Absenteeism Rate



# MILLERDALE COLONY ELEMENTARY

MILLER

Principal: Drake Bachmeier Grade Levels: KG-08

#### SCHOOL ENROLLMENT



**Teachers** 

2.12

Administrators

0.01

# STUDENT PERFORMANCE







#### STUDENT PROGRESS







# OVERALL SCORE

Overall school SPI scores will not be reported in the 2021-2022 public report card, however school support designations are shown at the top of the front page for each school. SPI scores were calculated and rep