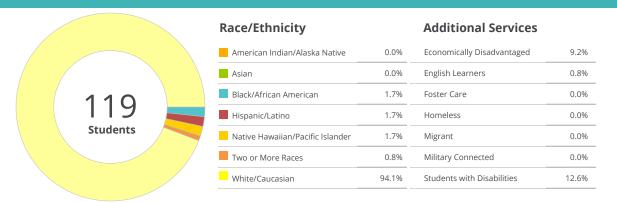

Superintendent: Crosswait, Charlene

MILLER

Grade Levels: KG-12

# SCHOOL ENROLLMENT



Teachers

39.20

Administrators

3.00

# STUDENT PERFORMANCE







#### STUDENT PROGRESS







# Attendance Rate **93%**





**COLLEGE AND CAREER READINESS** 

Chronic
Absenteeism
Rate

Grade Levels: 09-12

Principal: Steve Schumacher

DEPARTMENT OF EDUCATION ng. Leadership. Service.

#### SCHOOL ENROLLMENT



**Teachers** 

11.79

**Administrators** 

0.67

# STUDENT PERFORMANCE







#### HIGH SCHOOL COMPLETION



#### **COLLEGE AND CAREER READINESS**



#### **ENGLISH LEARNERS ON TRACK**



#### **OVERALL SCORE**

Overall school SPI scores will not be reported in the 2021-2022 public report card, however school support designations are shown at the top of the front page for each school. SPI scores were calculated and reported only in the private report card.

Chronic **Absenteeism** Rate



south dakota DEPARTMENT OF EDUCATION

Grade Levels: 07-08

# SCHOOL ENROLLMENT



**Teachers** 

5.21

**Administrators** 

0.33

# STUDENT PERFORMANCE







# STUDENT PROGRESS



# **ENGLISH LEARNERS ON TRACK**



# **OVERALL SCORE**

100%

Overall school SPI scores will not be reported in the 2021-20