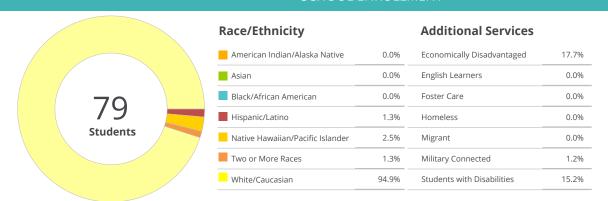

# Attendance Rate **93%**





**COLLEGE AND CAREER READINESS** 

Chronic
Absenteeism
Rate

Grade Levels: 09-12

Principal: Steve Schumacher

DEPARTMENT OF EDUCATION ng. Leadership. Service.

#### SCHOOL ENROLLMENT



**Teachers** 

11.79

**Administrators** 

0.67

# STUDENT PERFORMANCE







#### HIGH SCHOOL COMPLETION



#### **COLLEGE AND CAREER READINESS**



#### **ENGLISH LEARNERS ON TRACK**



#### **OVERALL SCORE**

Overall school SPI scores will not be reported in the 2021-2022 public report card, however school support designations are shown at the top of the front page for each school. SPI scores were calculated and reported only in the private report card.

Chronic **Absenteeism** Rate



south dakota DEPARTMENT OF EDUCATION

Grade Levels: 07-08

# SCHOOL ENROLLMENT



**Teachers** 

5.21

**Administrators** 

0.33

# STUDENT PERFORMANCE







# STUDENT PROGRESS



# **ENGLISH LEARNERS ON TRACK**



# **OVERALL SCORE**

100%

Overall school SPI scores will not be reported in the 2021-2022 public report card, however school support designations are shown at the top of the front page for each school. SPI scores were calculated and reported only in the private report card.

**Attendance** Rate

92%

Chronic **Absenteeism** Rate

Grade Levels: KG-06

south dakota
DEPARTMENT OF EDUCATION
Learning, Leadership, Service.

Principal: Drake Bachmeier

# SCHOOL ENROLLMENT



**Teachers** 

20.08

Administrators

0.99

# STUDENT PERFORMANCE







# STUDENT PROGRESS





# **ENGLISH LEARNERS ON TRACK**



# **OVERALL SCORE**

Overall school SPI scores will not be