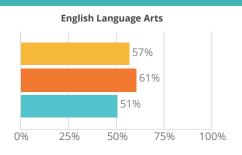

Superintendent: Crosswait, Charlene

MILLER

Grade Levels: KG-12

# SCHOOL ENROLLMENT



Teachers

39.20

Administrators

3.00

# STUDENT PERFORMANCE







#### STUDENT PROGRESS







# Attendance Rate **93%**





**COLLEGE AND CAREER READINESS** 

Chronic
Absenteeism
Rate

Grade Levels: 09-12

Principal: Steve Schumacher

DEPARTMENT OF EDUCATION ng. Leadership. Service.

#### SCHOOL ENROLLMENT



**Teachers** 

11.79

**Administrators** 

0.67

# STUDENT PERFORMANCE







#### HIGH SCHOOL COMPLETION



#### **COLLEGE AND CAREER READINESS**



#### **ENGLISH LEARNERS ON TRACK**



#### **OVERALL SCORE**

Overall school SPI scores will not be reported in the 2021-2022 public report card, however school support designations are shown at the top of the front page for each school. SPI scores were calculated and reported only in the private report card.

Chronic **Absenteeism** Rate



south dakota DEPARTMENT OF EDUCATION

Grade Levels: 07-08

# SCHOOL ENROLLMENT



**Teachers** 

5.21

**Administrators** 

0.33

# STUDENT PERFORMANCE







# STUDENT PROGRESS



# **ENGLISH LEARNERS ON TRACK**



# **OVERALL SCORE**

100%

Overall school SPI scores will not be reported in the 2021-2022 public report card, however school support designations are shown at th