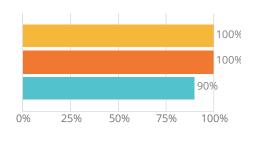

Superintendent: Crosswait, Charlene

MILLER

Grade Levels: KG-12

# SCHOOL ENROLLMENT



Teachers

39.20

Administrators

3.00

# STUDENT PERFORMANCE







#### STUDENT PROGRESS







# Attendance Rate **93%**





**COLLEGE AND CAREER READINESS** 

Chronic
Absenteeism
Rate

Grade Levels: 09-12

Principal: Steve Schumacher

DEPARTMENT OF EDUCATION ng. Leadership. Service.

#### SCHOOL ENROLLMENT



**Teachers** 

11.79

**Administrators** 

0.67

# STUDENT PERFORMANCE







#### HIGH SCHOOL COMPLETION



#### **COLLEGE AND CAREER READINESS**



#### **ENGLISH LEARNERS ON TRACK**



#### **OVERALL SCORE**

Overall school SPI scores will not be reported in the 2021-2022 public report card, however school support designations are shown at the top of the front page for each school. SPI scores were calculated and reported only in the private report card.

Chronic **Absenteeism** Rate



south dakota DEPARTMENT OF EDUCATION

Grade Levels: 07-08

# SCHOOL ENROLLMENT



**Teachers** 

5.21

**Administrators** 

0.33

# STUDENT PERFORMANCE







# STUDENT PROGRESS



# **ENGLISH LEARNERS ON TRACK**



# **OVERALL SCORE**

100%

Overall school SPI scores will not be reported in the 2021-2022 public report card, however school support designations are shown at the top of the front page for each sc