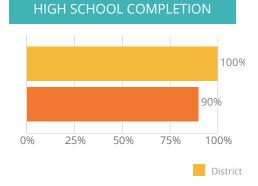

Superintendent: Crosswait, Charlene

MILLER

Grade Levels: KG-12

# SCHOOL ENROLLMENT



Teachers

39.20

Administrators

3.00

# STUDENT PERFORMANCE







#### STUDENT PROGRESS







# Attendance Rate **93%**





**COLLEGE AND CAREER READINESS** 

Chronic
Absenteeism
Rate

Grade Levels: 09-12

Principal: Steve Schumacher

DEPARTMENT OF EDUCATION ng. Leadership. Service.

#### SCHOOL ENROLLMENT



**Teachers** 

11.79

**Administrators** 

0.67

# STUDENT PERFORMANCE







#### HIGH SCHOOL COMPLETION



#### **COLLEGE AND CAREER READINESS**



#### **ENGLISH LEARNERS ON TRACK**



#### **OVERALL SCORE**

Overall school SPI scores will not be reported in the 2021-2022 public report card, however school support designations are shown at the top of the front page for each school. SPI scores were calculated and reported only in the private report card.

Chronic **Absenteeism** Rate



south dakota DEPARTMENT OF EDUCATION

Grade Levels: 07-08

# SCHOOL ENROLLMENT



**Teachers** 

5.21

**Administra