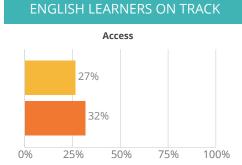

Superintendent: Crosswait, Charlene

MILLER

Grade Levels: KG-12

# SCHOOL ENROLLMENT



Teachers

39.20

Administrators

3.00

# STUDENT PERFORMANCE







#### STUDENT PROGRESS







# Attendance Rate **93%**





**COLLEGE AND CAREER READINESS** 

Chronic
Absenteeism
Rate

Grade Levels: 09-12

Principal: Steve Schumacher

DEPARTMENT OF EDUCATION ng. Leadership. Service.

#### SCHOOL ENROLLMENT



**Teachers** 

11.79

**Administrators** 

0.67

# STUDENT PERFORMANCE







#### HIGH SCHOOL COMPLETION



#### **COLLEGE AND CAREER READINESS**



#### **ENGLISH LEARNERS ON TRACK**



#### **OVERALL SCORE**

Overall school SPI scores will not be reported in the 2021-2022 public report card, however school support designations are shown at the top of the front page for each school. SPI scores were calculated and reported only in the private report card.

Chronic **Absenteeism** Rate



south dakota DEPARTMENT OF EDUCATION

Grade Levels: 07-08

# SCHOOL ENROLLMENT



**Te