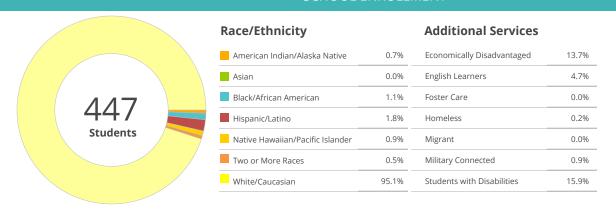

# SCHOOL ENROLLMENT

Teachers

39.20

Administrators

3.00

#### SCHOOL ENROLLMENT

**Teachers** 

11.79

**Administrators** 

0.67