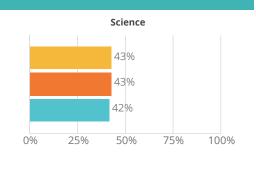

Superintendent: Crosswait, Charlene

MILLER

Grade Levels: KG-12

# SCHOOL ENROLLMENT



Teachers

39.20

Administrators

3.00

# STUDENT PERFORMANCE







#### STUDENT PROGRESS







# Attendance Rate **93%**





**COLLEGE AND CAREER READINESS** 

Chronic
Absenteeism
Rate

Grade Levels: 09-12

Principal: Steve Schumacher

DEPARTMENT OF EDUCATION ng. Leadership. Service.

#### SCHOOL ENROLLMENT



**Teachers** 

11.79

**Administrators** 

0.67

# STUDENT PERFORMANCE







#### HIGH SCHOOL COMPLETION



#### **COLLEGE AND CAREER READINESS**



#### **ENGLISH LEARNERS ON TRACK**



#### **OVERALL SCORE**

Overall school SPI scores will not be reported in the 2021-2022 public report card, however school support designations are shown at the top of the front page for each school. SPI scores were calculated and reported only in the private report card.

Chronic **Absenteeism** Rate



south dakota DEPARTMENT OF EDUCATION

Grade Levels: 07-08

# SCHOOL ENROLLMENT



**Teachers** 

5.21

**Administrators** 

0.33

# STUDENT PERFORMANCE







# STUDENT PROGRESS



# **ENGLISH LEARNERS ON TRACK**



# **OVERALL SCORE**

100%

Overall school SPI scores will not be reported in the 2021-2022 public report card, however school support designations are shown at the to